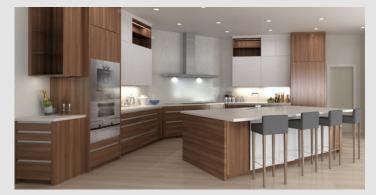

cts with carefully selected materials, processed by the skilled hands of experts. Guzzini & Fontana is an Italian company that designs elegant furniture and wardrobe systems to elevate many areas of the home.



#### DESIGN SERVICES

## Cabinetry Design Package

- existing and proposed floor plans and elevations
- 3D renderings with up to three different combinations of finishes
- up to three design revisions
- 28 design hours

## Full Kitchen Design Package

- assistance with all kitchen products such as appliances, countertops and more
- technical drawings with locations of electrical and plumbing
- up to seven design revisions
- 68 design hours

\*kitchen design includes all cabinet design services plus a site visit to collect dimensions and specs

#### FEATURED PROJECTS 3D RENDERINGS



TIBURON, CA



KAUAI, HI