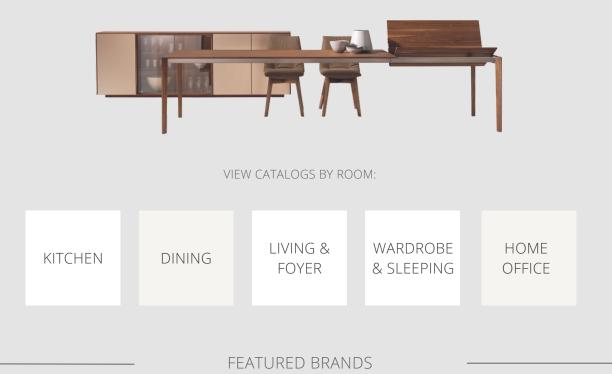

#### DESIGN SERVICES

## Cabinetry Design Package

- existing and proposed floor plans and elevations
- 3D renderings with up to three different combinations of finishes
- up to three design revisions
- 28 design hours

## Full Kitchen Design Package

- assistance with all kitchen products such as appliances, countertops and more
- technical drawings with locations of electrical and plumbing
- up to seven design revisions
- 68 design hours

\*kitchen design includes all cabinet design services plus a site visit to collect dimensions and specs