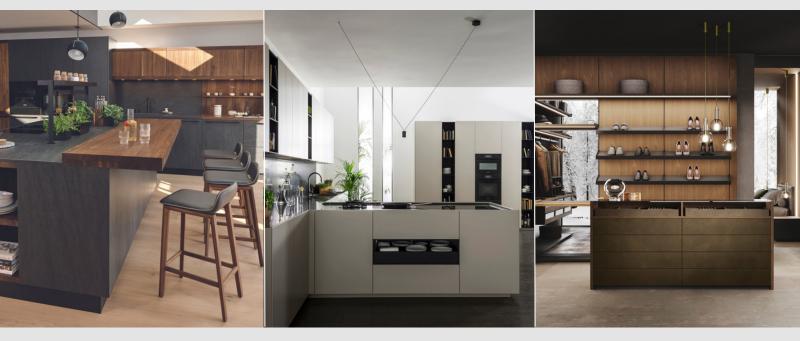

# ARTEZIA EUROPEAN CABINETRY | DESIGN STUDIO

San Francisco Bay Area firm specializing in high-end kitchen design and custom European cabinetry from Italy, Germany, and Austria with a satellite office on Maui in Haiku on the beautiful North Shore.

TEAM7

Austrian-based TEAM 7 is truly unique and in a class of their own, literally making their sold wood custom cabinetry and furniture from scratch.

# **TM** Italia

With decades of entrepreneurial culture and experience, TM Italia executes kitchen projects with carefully selected materials, processed by the skilled hands of experts. Guzzini & Fontana is an Italian company that designs elegant furniture and wardrobe systems to elevate many areas of the home.