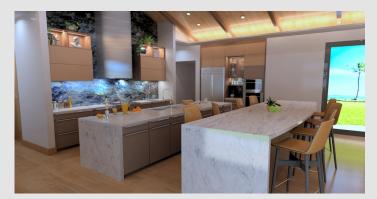

lly selected materials, processed by the skilled hands of experts. Guzzini & Fontana is an Italian company that designs elegant furniture and wardrobe systems to elevate many areas of the home.



#### DESIGN SERVICES

## Cabinetry Design Package

- existing and proposed floor plans and elevations
- 3D renderings with up to three different combinations of finishes
- up to three design revisions
- 28 design hours

## Full Kitchen Design Package

- assistance with all kitchen products such as appliances, countertops and more
- technical drawings with locations of electrical and plumbing
- up to seven design revisions
- 68 design hours

\*kitchen design includes all cabinet design services plus a site visit to collect dimensions and specs

#### FEATURED PROJECTS 3D RENDERINGS



TIBURON, CA



KAUAI, HI